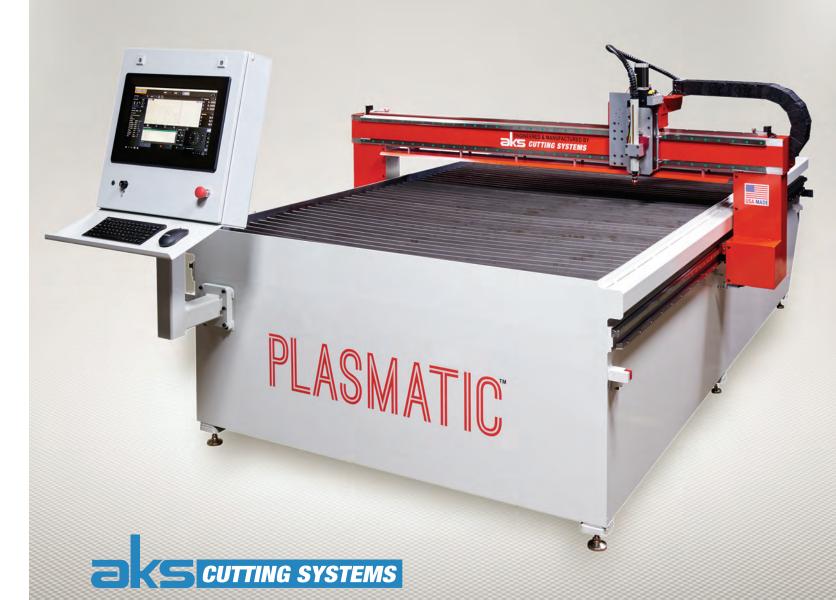

# PLASMATIC

Industrial CNC Plasma Table

**Built with AKS Unitized Systems Technology** 

Welcome to the fourth state of matter.

# The PLASMATIC™ is an entry-level, high accuracy, built-to-last plasma cutting system.

AKS PLASMATIC<sup>™</sup> tables utilize industry best Hypertherm plasma power supply units and FlashCut Pro user-friendly CNC control & software, backed by over 100 years of AKS machine building experience, to bring you the new industry standard for performance and durability in a light industrial entry-level plasma cutting table.

# **AKS Cutting Systems - Over 100 Years of Excellence!**

AKS has applied over 100 years of machine building experience to create the new industry standard for performance, reliability and built-to-last entry-level plasma cutting. The PLASMATIC™ is built with the same durability and precision as our more expensive AKS models, while offering a small footprint with a big value.