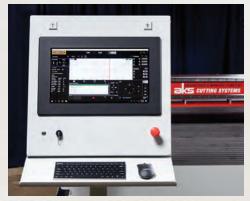

## **CONTROL & SOFTWARE**

FlashCut Pro CNC Software is an integrated, all-in-one CAD/CAM/CNC Software, including:

- CAD drawing
- CAD importing drawings
- CAM creating tool paths
- CNC cutting parts accurately
- True Shape Nesting

Precision linear rails mounted on machined surface and integrated with helical rack & pinion and precision bearings

19" Industrial Touchscreen Operator Console with the FlashCut Pro CNC integrated all-inone CAD/CAM/CNC software.