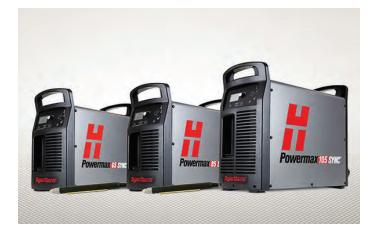

# **PLASMA SUPPLY**

Traditional "air" plasma supply units from Hypertherm including Powermax SYNC 65, 85, 105, 125 and MaxPro 200 Oxygen Plasma System.