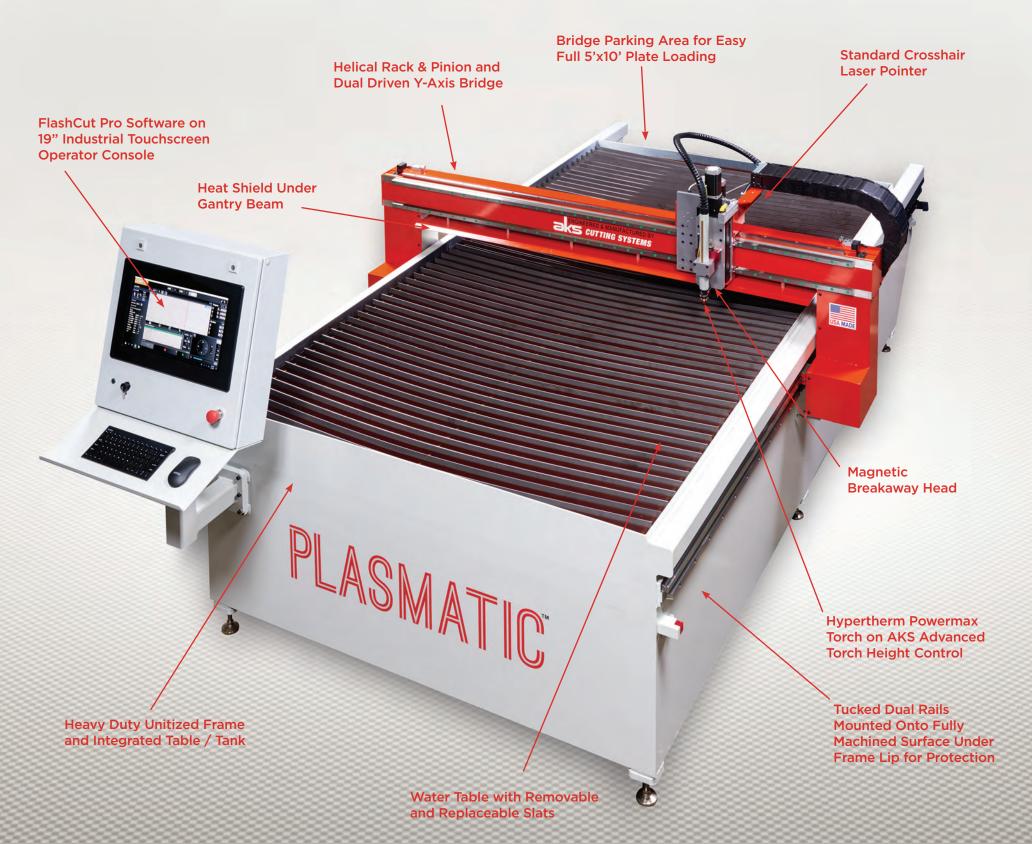

## **MOTION SYSTEM**

The PLASMATIC™ system of motion consists of:

- Single-set-up machined milled surfaces for precision mounting of helical racks
- Precision pinions driven by dual side planetary gearboxes and industrial stepper motors, without forced engagement from pneumatic or spring load
- Precision ground linear bearings

Precision linear rails mounted on machined surface and integrated with helical rack & pinion and precision bearings

19" Industrial Touchscreen Operator Console with the FlashCut Pro CNC integrated all-inone CAD/CAM/CNC software.

Z-axis carriage automatic lifter with torch height control (THC), magnetic breakaway head, laser pointer and plasma torch

Genuine Hypertherm plasma torch and consumables optimize cut quality, extend consumable life, and boost productivity at the lowest possible operating cost.

# **Standard Features**

- Unitized Construction
- Water Table or Downdraft Table
- Helical Rack & Pinion Drives
- Replaceable Slat Table System
- Crosshair Laser Pointer
- Magnetic Breakaway Head
- Automatic Torch Height Control
- Easy Plug & Play Self Start-Up
- 19" Touchscreen
- Keyboard and Mouse