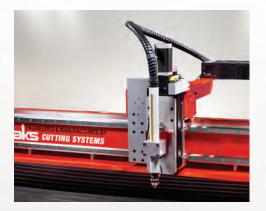

Z-axis carriage automatic lifter with torch height control (THC), magnetic breakaway head, laser pointer and plasma torch

Genuine Hypertherm plasma torch and consumables optimize cut quality, extend consumable life, and boost productivity at the lowest possible operating cost.

Precision linear rails mounted on machined surface and integrated with helical rack & pinion and precision bearings

19" Industrial Touchscreen Operator Console with the FlashCut Pro CNC integrated all-inone CAD/CAM/CNC software.