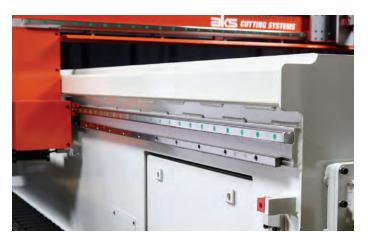

## **MOTION SYSTEM**

The PLASMATIC™ system of motion consists of:

- Single-set-up machined milled surfaces for precision mounting of helical racks
- Precision pinions driven by dual side planetary gearboxes and industrial stepper motors, without forced engagement from pneumatic or spring load
- Precision ground linear bearings

Precision linear rails mounted on machined surface and integrated with helical rack & pinion and precision bearings

19" Industrial Touchscreen Operator Console with the FlashCut Pro CNC integrated all-inone CAD/CAM/CNC software.