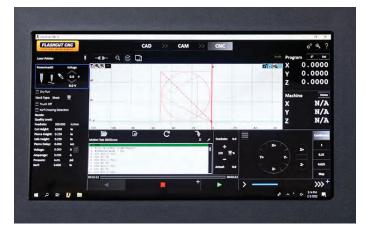

## **CONTROL & SOFTWARE**

FlashCut Pro CNC Software is an integrated, all-in-one CAD/CAM/CNC Software, including:

- CAD drawing
- CAD importing drawings
- CAM creating tool paths
- CNC cutting parts accurately
- True Shape Nesting

Precision linear rails mounted on machined surface and integrated with helical rack & pinion and precision bearings

19" Industrial Touchscreen Operator Console with the FlashCut Pro CNC integrated all-inone CAD/CAM/CNC software.

- Industrial Panel Operator Console
- FlashCut Pro Software CAD/CAM/CNC
- Second FlashCut Pro License for Offline Computer
- Quad Core Dedicated Processors
- Maximum Speed 800 ipm
- Single Point On/Off Switch for All Power Connection
- Consumable Start-Up Kit