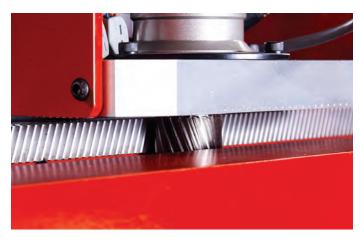

# **Standard Features**

- Unitized Construction
- Water Table or Downdraft Table
- Helical Rack & Pinion Drives
- Replaceable Slat Table System
- Crosshair Laser Pointer
- Magnetic Breakaway Head
- Automatic Torch Height Control
- Easy Plug & Play Self Start-Up
- 19" Touchscreen
- Keyboard and Mouse