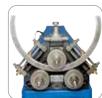

# CE40H3 Angle Roll

## Hydraulic Angle Roll • Section Bender

### **CE40H3 Capacities & Specifications**

| Pipe (Max.)                  | 2″ Sch. 40           |
|------------------------------|----------------------|
| Angle (Max.)                 | 2" x 2" x ¼"         |
| Tube (Max.)                  | 2½″ – .125 wall      |
| Roll Shaft Diameter          | 40mm                 |
| Center Roll Positioning      | Hydraulic<br>10 Tons |
| Shaft Speed                  | 10 RPM               |
| Universal Tooling (Included) | 65⁄8″ O.D.           |
| Programming                  | NC - Touchpad        |
| Distance between Shafts      | 105⁄8″               |
| Operating Voltage            | 220V or 480V 3ph     |
| Length, Width, Height        | 39" x 26" x 59"      |