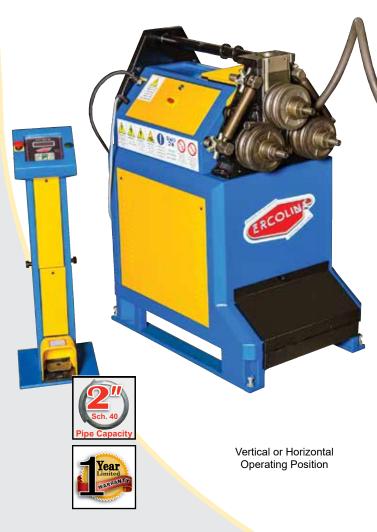

# CE40H3 Angle Roll

## Hydraulic Angle Roll • Section Bender

#### **FEATURES**

- Universal tooling set included with each machine
- Forged roll shafts precision ground and fitted for maximum performance and minimal deflection
- Roll shafts supported with conical steel bearings on each side of A Frame
- Heavy duty structure and rigid components for high section modulus ratings
- Reinforced engineered mainframe design proven to outperform competitive models
- In-line direct drive roll shaft system 3-roll driven
- Threaded roll shafts with micrometric flange adjustment helps eliminate spacer usage

Universal Tooling Set Included for Multiple Profiles

- Touchpad controls with digital center roll positioning
- Control tower with low voltage controls and foot pedal
- Machine with memory storage has eight (8) individual programs and unlimited passes
- Patented by Ercolina, simultaneous downfeed and roll movement minimizes deformation
- Optional anti-twist correction system required for angle iron "Leg In" applications

### **CE40H3 Capacities & Specifications**

| Pipe (Max.)                  | 2″ Sch. 40           |
|------------------------------|----------------------|
| Angle (Max.)                 | 2" x 2" x ¼"         |
| Tube (Max.)                  | 2½″ – .125 wall      |
| Roll Shaft Diameter          | 40mm                 |
| Center Roll Positioning      | Hydraulic<br>10 Tons |
| Shaft Speed                  | 10 RPM               |
| Universal Tooling (Included) | 65⁄8″ O.D.           |
| Programming                  | NC - Touchpad        |
| Distance between Shafts      | 105⁄8″               |
| Operating Voltage            | 220V or 480V 3ph     |
| Length, Width, Height        | 39" x 26" x 59"      |