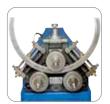

# **CE60H3 Angle Roll**

Hydraulic Angle Roll • Section Bender

ERCOLIN

Universal Tooling Set Included for Multiple Profiles

#### **FEATURES**

- Universal tooling set included with each machine
- Forged roll shafts precision ground and fitted for maximum performance and minimal deflection
- Roll shafts supported with conical steel bearings on each side of A Frame
- Heavy duty structure and rigid components for high section modulus ratings
- Reinforced engineered mainframe design proven to outperform competitive models
- In-line direct drive roll shaft system 3-roll driven
- Uses CE50 tooling

- Threaded roll shafts with micrometric flange adjustment helps eliminate spacer usage
- Touchpad controls with digital center roll positioning
- Control tower with low voltage controls and foot pedal
- Hydraulic machine with memory storage has eight (8) individual programs and unlimited passes
- Patented by Ercolina, simultaneous downfeed and roll movement minimizes deformation
- Optional anti-twist correction system required for angle iron "Leg In" applications
- Tie bar supports for each shaft included

### **CE60H3 Capacities & Specifications**

| Pipe (Max.)                  | 3" Sch. 10             |
|------------------------------|------------------------|
| Angle (Max.)                 | 2½" x 2½" x 3/8"       |
| Tube (Max.)                  | 3½" – .120 wall        |
| Roll Shaft Diameter          | 50mm                   |
| Center Roll Positioning      | Hydraulic<br>16.5 Tons |
| Shaft Speed                  | 9 RPM                  |
| Universal Tooling (Included) | 7" O.D.                |
| Programming                  | NC - Touchpad          |
| Number of Programs           | 8                      |
| Distance between Shafts      | 15"                    |
| Operating Voltage            | 220V or 480V 3ph       |
| Length, Width, Height        | 48" x 29" x 52"        |