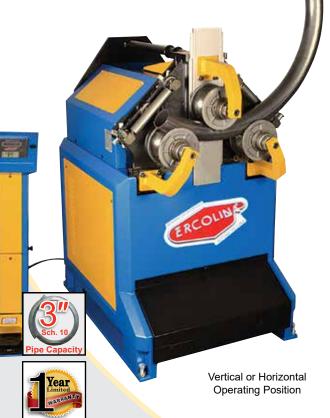

# **CE60H3 Angle Roll**

Hydraulic Angle Roll • Section Bender

ERCOLIN

Universal Tooling Set Included for Multiple Profiles

# Hydraulic Downfeed Improves Productivity

### **CE60H3 Capacities & Specifications**

| Pipe (Max.)                  | 3" Sch. 10             |
|------------------------------|------------------------|
| Angle (Max.)                 | 2½" x 2½" x 3/8"       |
| Tube (Max.)                  | 3½" – .120 wall        |
| Roll Shaft Diameter          | 50mm                   |
| Center Roll Positioning      | Hydraulic<br>16.5 Tons |
| Shaft Speed                  | 9 RPM                  |
| Universal Tooling (Included) | 7" O.D.                |
| Programming                  | NC - Touchpad          |
| Number of Programs           | 8                      |
| Distance between Shafts      | 15"                    |
| Operating Voltage            | 220V or 480V 3ph       |
| Length, Width, Height        | 48" x 29" x 52"        |