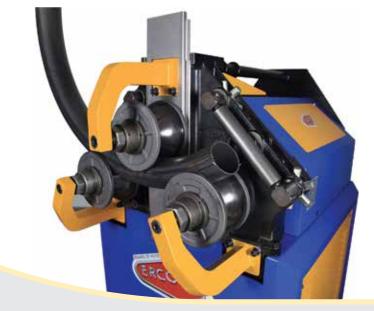

#### **FEATURES**

- Universal tooling set included with each machine
- Forged roll shafts precision ground and fitted for maximum performance and minimal deflection
- Roll shafts supported with conical steel bearings on each side of A Frame
- Heavy duty structure and rigid components for high section modulus ratings
- Reinforced engineered mainframe design proven to outperform competitive models
- In-line direct drive roll shaft system 3-roll driven
- Uses CE50 tooling

- Threaded roll shafts with micrometric flange adjustment helps eliminate spacer usage
- Touchpad controls with digital center roll positioning
- Control tower with low voltage controls and foot pedal
- Hydraulic machine with memory storage has eight (8) individual programs and unlimited passes
- Patented by Ercolina, simultaneous downfeed and roll movement minimizes deformation
- Optional anti-twist correction system required for angle iron "Leg In" applications
- Tie bar supports for each shaft included