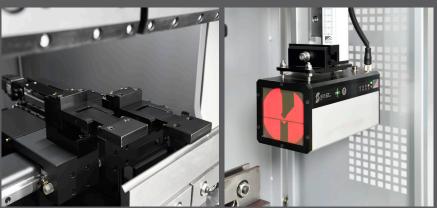

## The BB Series adds the BB306 to its already large lineup of all-electric press brakes

Featuring the new MOS control and also the same UI available on all BB and BH series press brakes, this machine provides all the accuracy and convenience that our customers expect. The BB306 is one of the most requested machine sizes by our customers. With ergonomic features from the tilting control, flip support table, and 5 axis back gauge now combined with the BB series standard features such as thickness detection, PSP, and front/rear LED lighting, the BB306 packs a lot into a small footprint.

- All Electric (AC Servo motor & ball screw)
- High precision back gauge with 5-axis equipped FF axis as standard
- Foldable front support table
- User-friendly control tilt for view angle change for standing/sitting operation