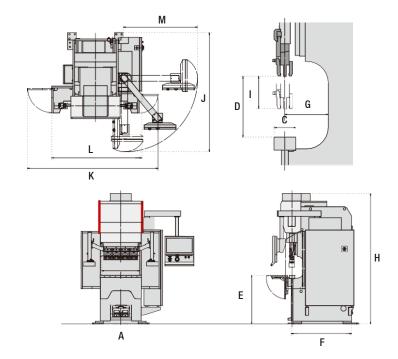

5 Axis High Precision BG

Folding Front Table

Adjustable Tilt

Integrated Side Guards

Ergonomic Operation

|   |                               | Metric    | US       |
|---|-------------------------------|-----------|----------|
|   | Pressure                      | 28t       | 30t      |
|   | Bending length                | 630 mm    | 24.8"    |
| Α | Table length                  | 764 mm    | 30"      |
| В | Distance between frame        | 700 mm    | 27.5"    |
| С | Table width                   | 100 mm    | 3.9"     |
| D | Open Height w/o punch holders | 430 mm    | 16.9"    |
| Ε | Table Height                  | 900 mm    | 35.4"    |
| F | Machine depth                 | 1120 mm   | 44"      |
| G | Frame gap                     | 200 mm    | 7.9"     |
| Н | Machine Height                | 2410 mm   | 94.8"    |
| 1 | Ram Stroke                    | 150 mm    | 5.9"     |
| J | Total depth                   | 1992 mm   | 78.4"    |
| K | Full width (SG open)          | 2196 mm   | 86.4"    |
| L | Full width (SG cl)            | 1515 mm   | 59.6"    |
| M | Control Swing                 | 1245 mm   | 49"      |
|   | Approach                      | 95 mm/sec | 224 in/m |
|   | Bending                       | 20 mm/sec | 47 in/m  |
|   | Return                        | 95 mm/sec | 224 in/m |
|   | Power Capacity                | 11 kVA    | 11 kVA   |
|   | Machine Weight                | 2.6t      | 2.86t    |