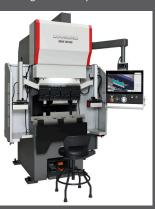

## The BB Series adds the BB306 to its already large lineup of all-electric press brakes

Featuring the new MOS control and also the same UI available on all BB and BH series press brakes, this machine provides all the accuracy and convenience that our customers expect. The BB306 is one of the most requested machine sizes by our customers. With ergonomic features from the tilting control, flip support table, and 5 axis back gauge now combined with the BB series standard features such as thickness detection, PSP, and front/rear LED lighting, the BB306 packs a lot into a small footprint.

- All Electric (AC Servo motor & ball screw)
- High precision back gauge with 5-axis equipped FF axis as standard
- Foldable front support table
- User-friendly control tilt for view angle change for standing/sitting operation

5 Axis High Precision BG

Folding Front Table

Adjustable Tilt

Integrated Side Guards

Ergonomic Operation

|   |                               | Metric    | US       |
|---|-------------------------------|-----------|----------|
|   | Pressure                      | 28t       | 30t      |
|   | Bending length                | 630 mm    | 24.8"    |
| Α | Table length                  | 764 mm    | 30"      |
| В | Distance between frame        | 700 mm    | 27.5"    |
| С | Table width                   | 100 mm    | 3.9"     |
| D | Open Height w/o punch holders | 430 mm    | 16.9"    |
| Ε | Table Height                  | 900 mm    | 35.4"    |
| F | Machine depth                 | 1120 mm   | 44"      |
| G | Frame gap                     | 200 mm    | 7.9"     |
| Н | Machine Height                | 2410 mm   | 94.8"    |
| 1 | Ram Stroke                    | 150 mm    | 5.9"     |
| J | Total depth                   | 1992 mm   | 78.4"    |
| K | Full width (SG open)          | 2196 mm   | 86.4"    |
| L | Full width (SG cl)            | 1515 mm   | 59.6"    |
| M | Control Swing                 | 1245 mm   | 49"      |
|   | Approach                      | 95 mm/sec | 224 in/m |
|   | Bending                       | 20 mm/sec | 47 in/m  |
|   | Return                        | 95 mm/sec | 224 in/m |
|   | Power Capacity                | 11 kVA    | 11 kVA   |
|   | Machine Weight                | 2.6t      | 2.86t    |