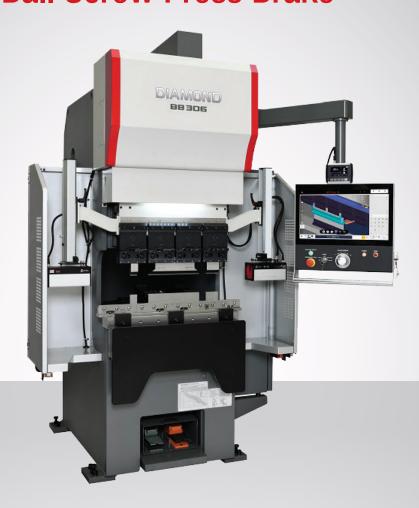

## BBB Screw Press Brake

## Big Things Come In Small Packages

## The BB Series adds the BB306 to its already large lineup of all-electric press brakes

Featuring the new MOS control and also the same UI available on all BB and BH series press brakes, this machine provides all the accuracy and convenience that our customers expect. The BB306 is one of the most requested machine sizes by our customers. With ergonomic features from the tilting control, flip support table, and 5 axis back gauge now combined with the BB series standard features such as thickness detection, PSP, and front/rear LED lighting, the BB306 packs a lot into a small footprint.

- All Electric (AC Servo motor & ball screw)
- High precision back gauge with 5-axis equipped FF axis as standard
- Foldable front support table
- User-friendly control tilt for view angle change for standing/sitting operation