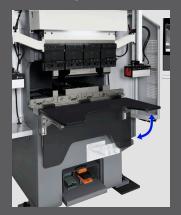

- All Electric (AC Servo motor & ball screw)
- High precision back gauge with 5-axis equipped FF axis as standard
- Foldable front support table
- User-friendly control tilt for view angle change for standing/sitting operation